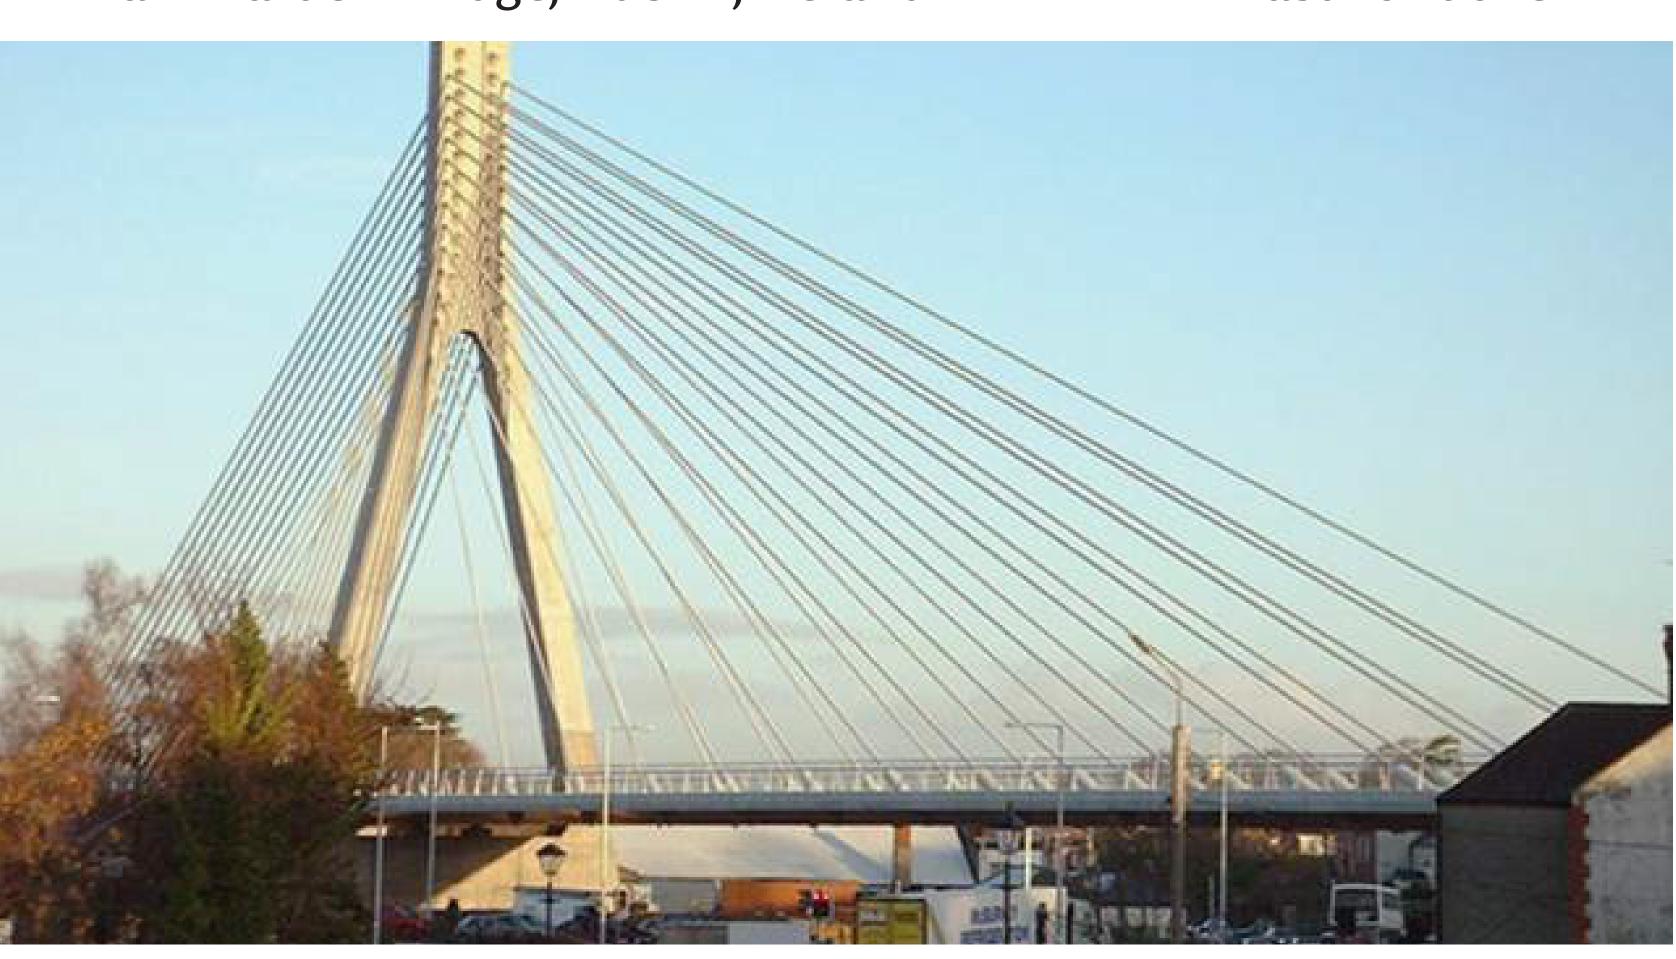

# Preference for Cable Stayed Signature Bridge

William Darden Bridge, Dublin, Ireland

East Fork over White River Bridge, Columbus, IN

IH-35 Bridges, Waco, TX

Like It

**Not Sure** 

Do not Like It

Place your Colored Dots Here