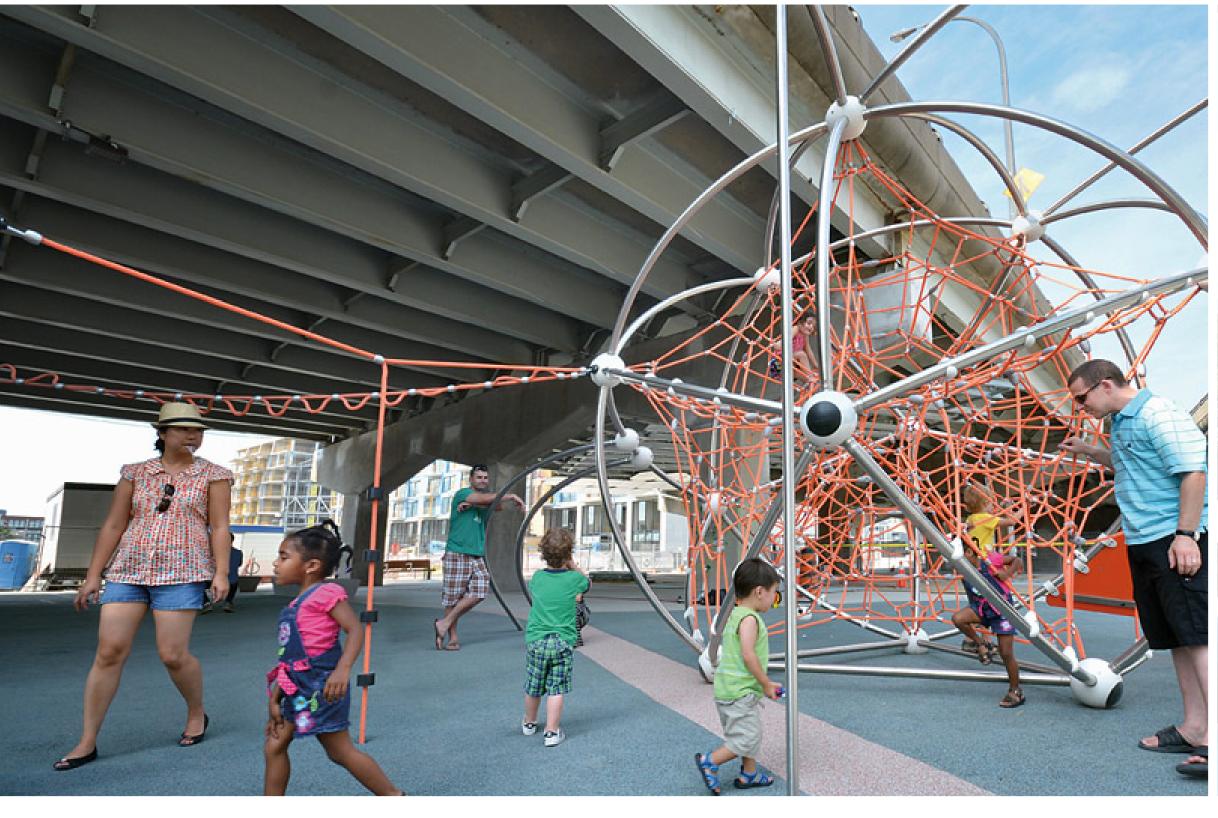

## Preference for Potential Uses Under Structure

**Recreational Facilities** 

**Event Spaces** 

Trails, Pedestrian and Bicycle Pathways

Place your Colored Dots Here

Place your Colored Dots Here

Place your Colored Dots Here