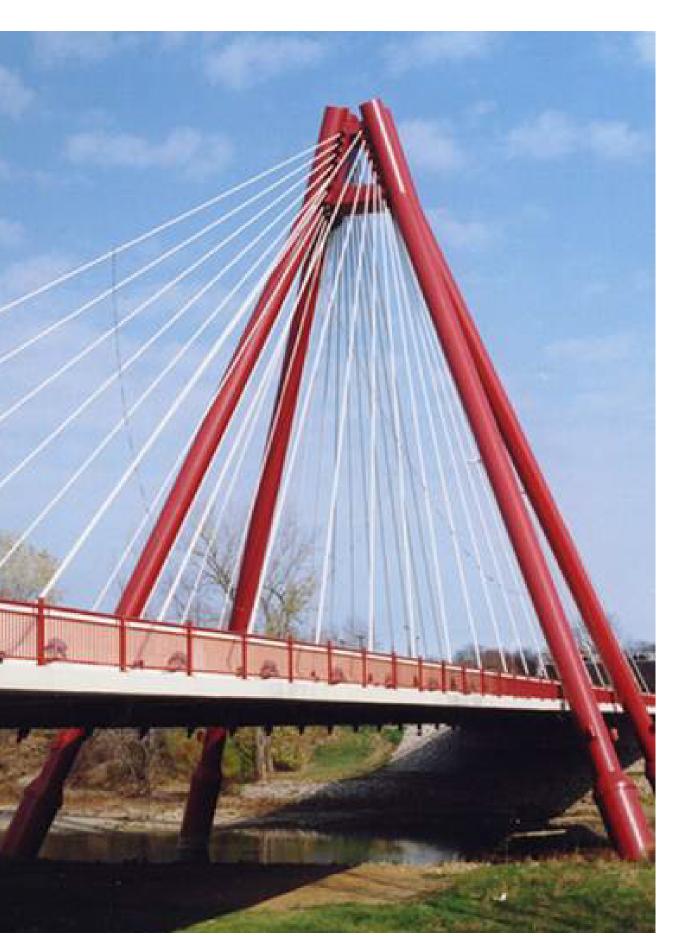

# Preference for Arch Supported Signature Bridge

Lusail Expressway Artscape, Doha, Qatar

Arapaho Road Bridge, Addison, TX

2nd Street Bridge, Austin, TX

Like It

**Not Sure** 

Do not Like It

Place your Colored Dots Here