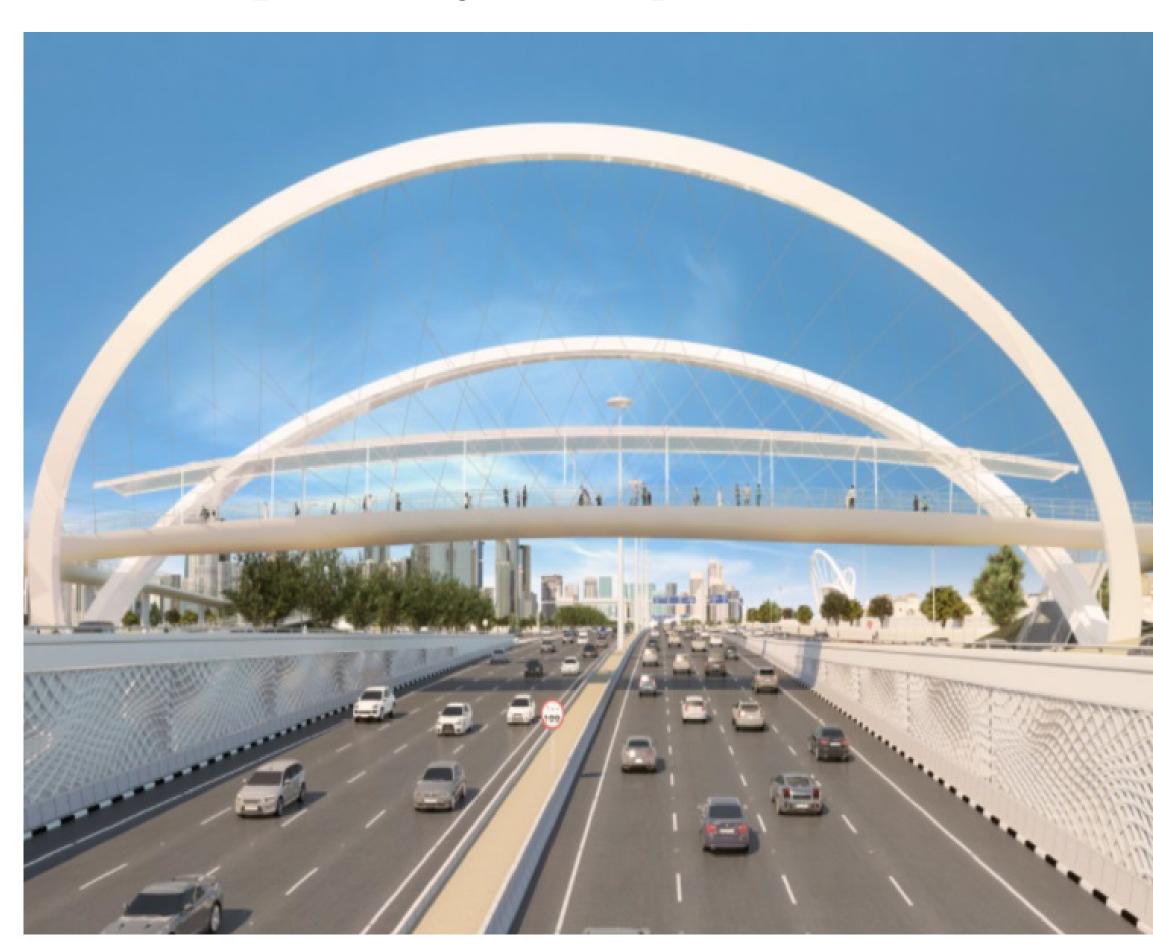

# Preference for Arch Supported Signature Bridge

Lusail Expressway Artscape, Doha, Qatar

Arapaho Road Bridge, Addison, TX

2nd Street Bridge, Austin, TX

Like It

**Not Sure** 

Do not Like It

Place your Colored Dots Here

Place your Colored Dots Here

Place your Colored Dots Here

Like It

Community vision and Values Public Workshop