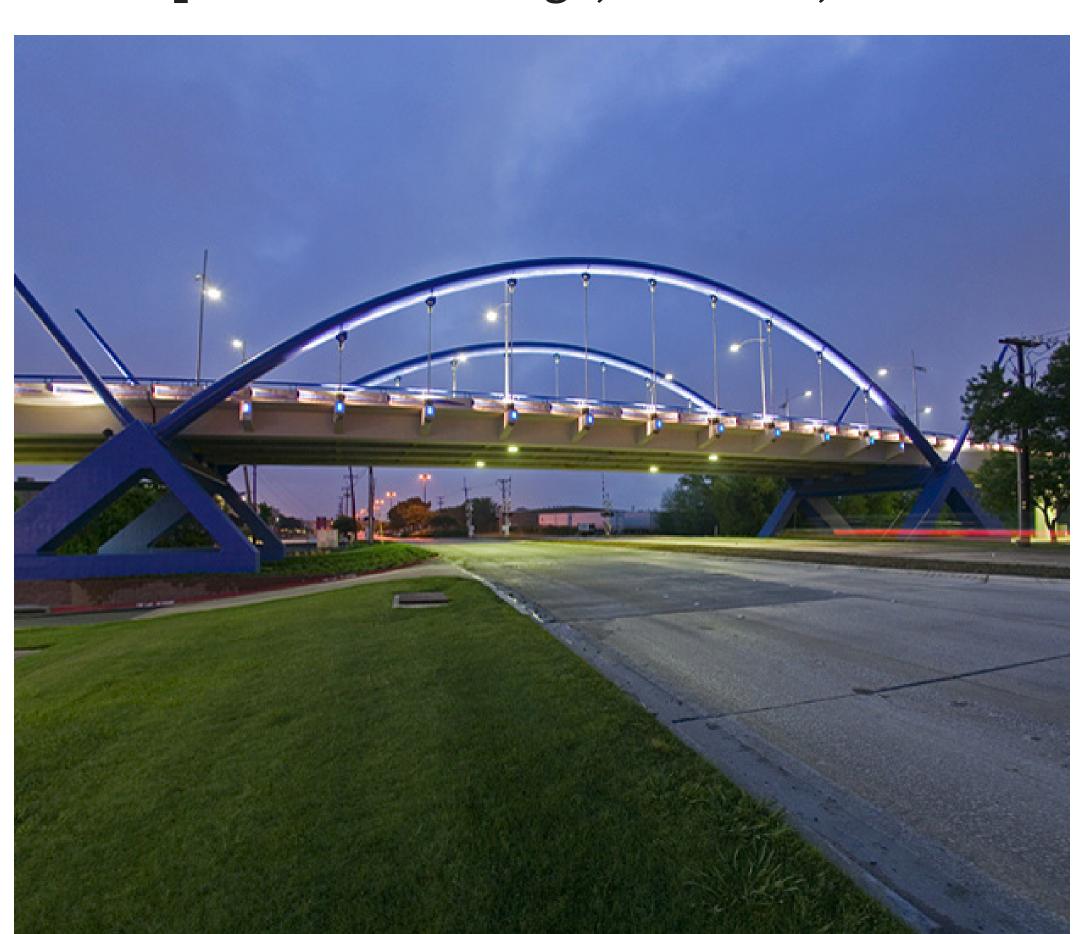

# Preference for Arch Supported Signature Bridge

Lusail Expressway Artscape, Doha, Qatar

Arapaho Road Bridge, Addison, TX

2nd Street Bridge, Austin, TX

Like It

**Not Sure** 

Do not Like It

Place your Colored Dots Here

Place your Colored Dots Here

Place your Colored Dots Here

Like It

Community vision and Values Public Workshop