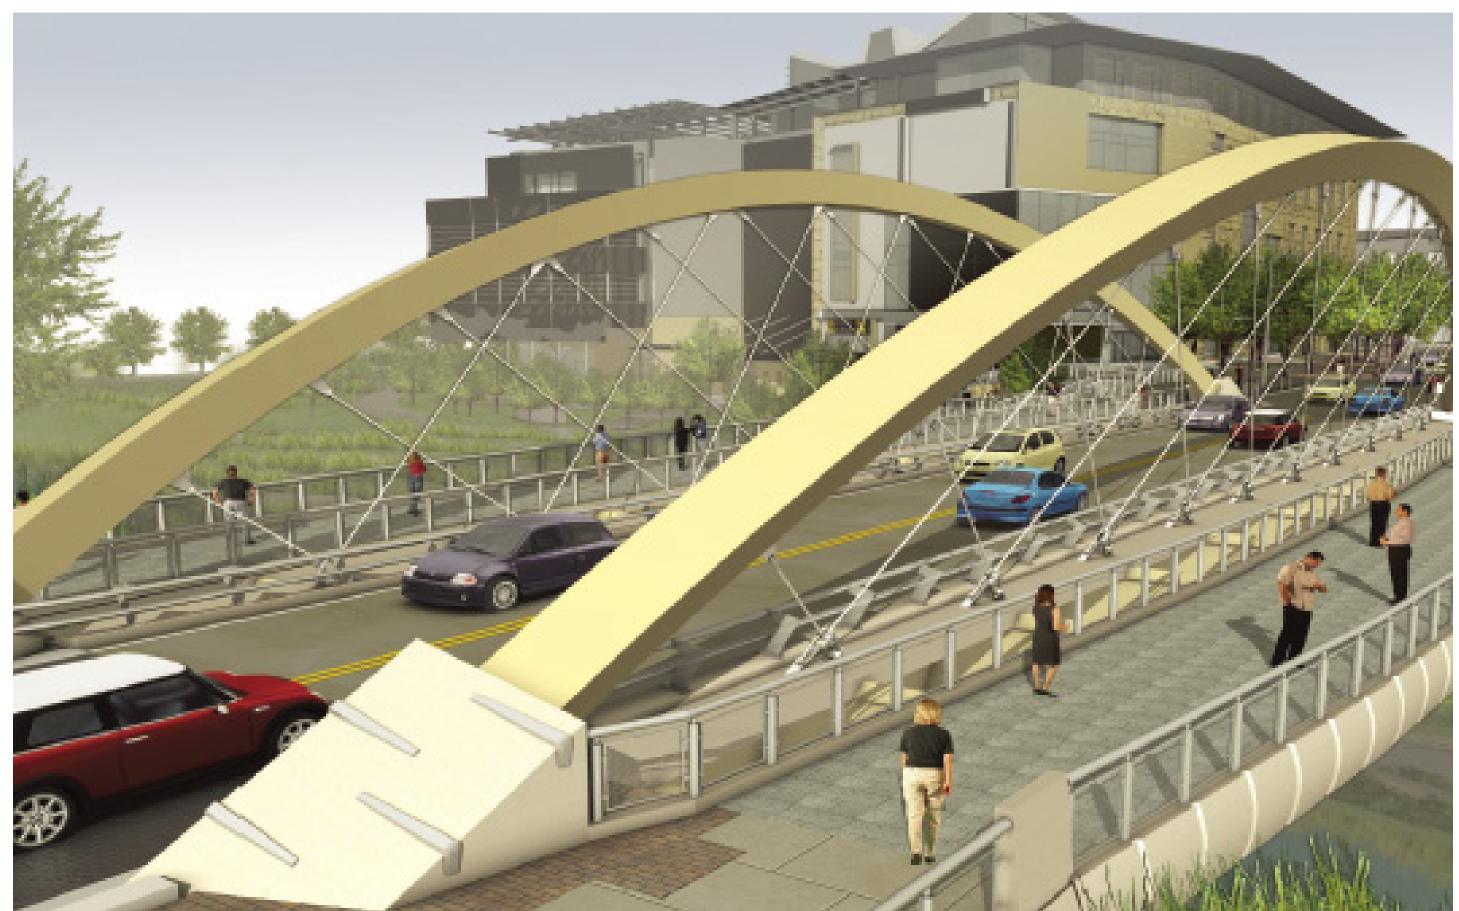

# Preference for Arch Supported Signature Bridge

Lusail Expressway Artscape, Doha, Qatar

Arapaho Road Bridge, Addison, TX

2nd Street Bridge, Austin, TX

Like It

**Not Sure** 

Do not Like It

Place your Colored Dots Here

Place your Colored Dots Here

Place your Colored Dots Here

Like It

Community vision and Values Public Workshop