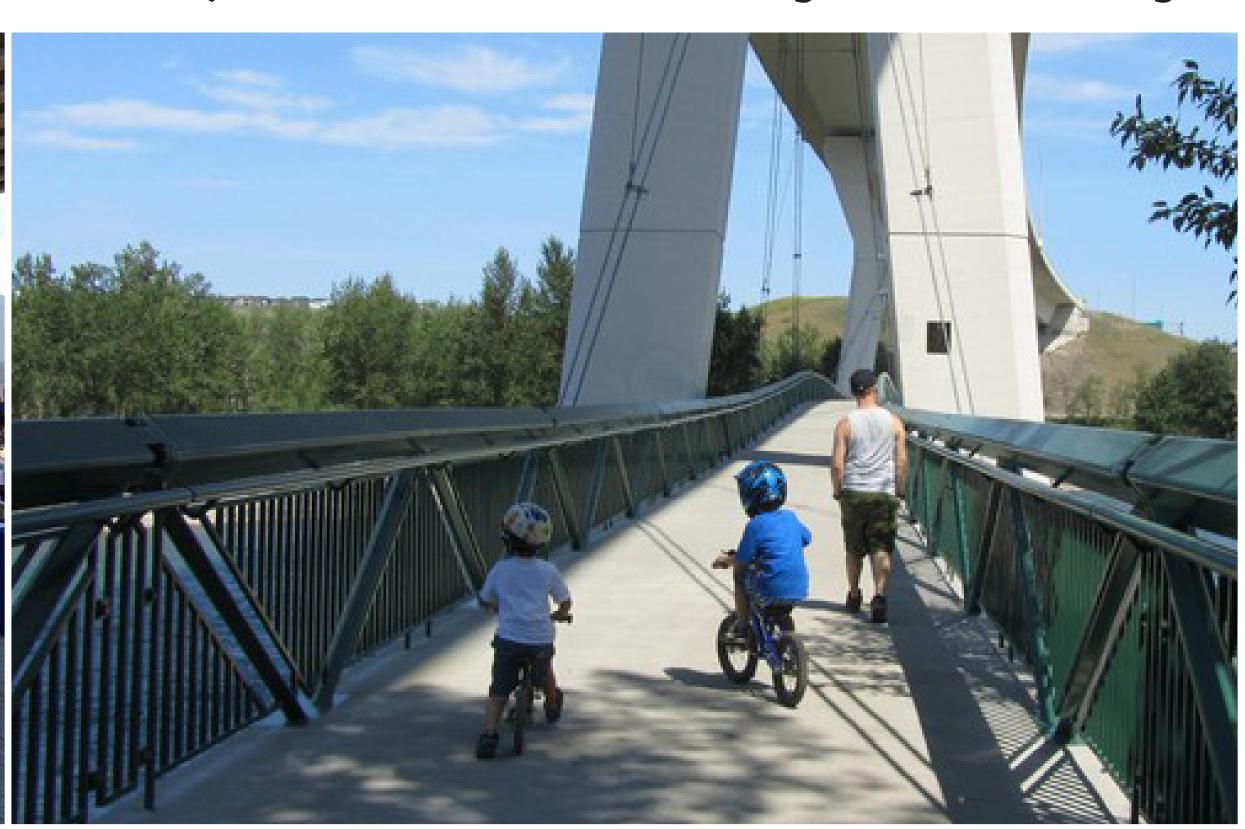

## Preference for Potential Uses Under Structure

**Recreational Facilities** 

**Event Spaces** 

Trails, Pedestrian and Bicycle Pathways

Place your Colored Dots Here

Place your Colored Dots Here

Place your Colored Dots Here