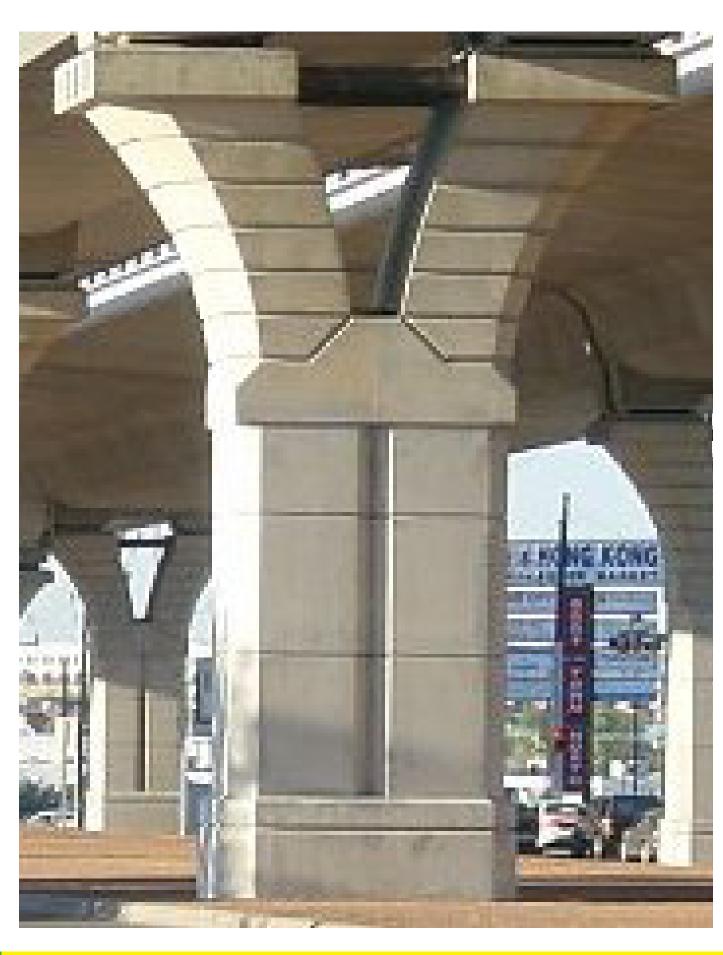

# Preference for Arch Supported Signature Bridge

Lusail Expressway Artscape, Doha, Qatar

Arapaho Road Bridge, Addison, TX

2nd Street Bridge, Austin, TX

Like It

**Not Sure** 

Do not Like It

Place your Colored Dots Here