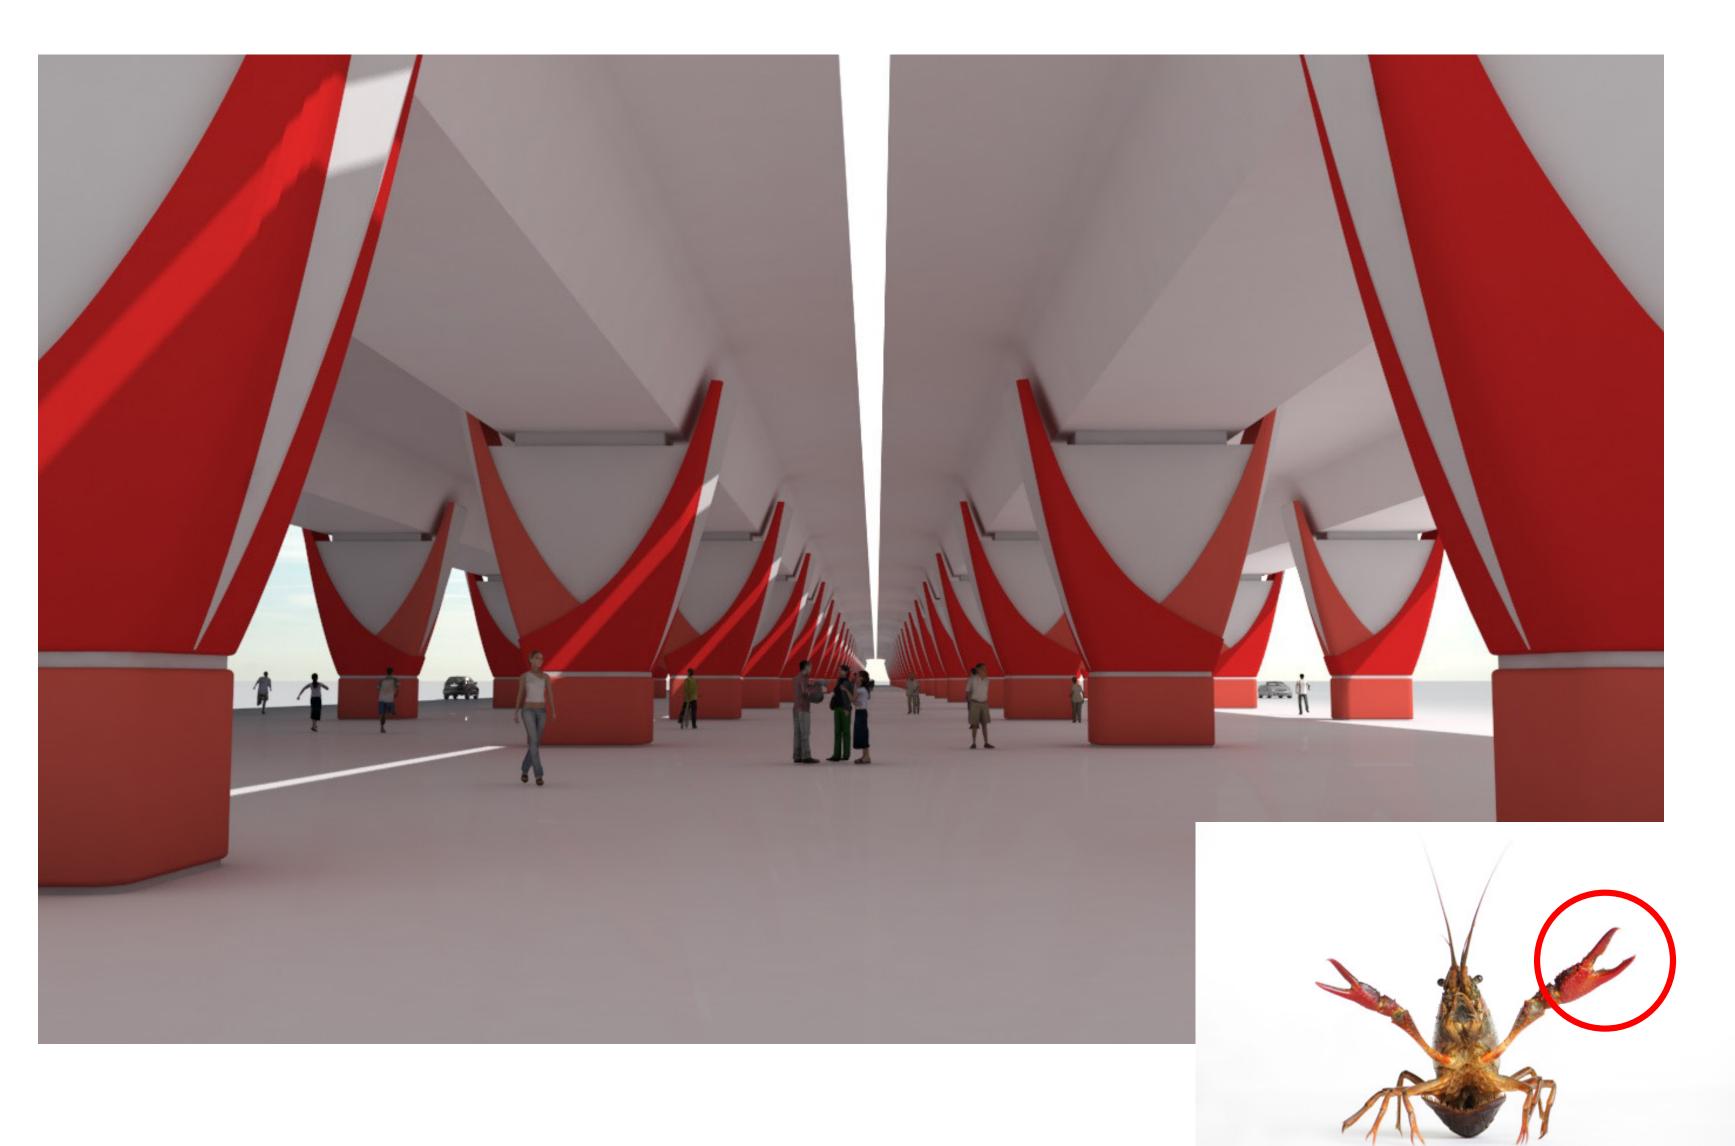

e

Place your Colored Dots Here

e It



Community vision and Values Public Workshop



# Preference for Arch Supported Signature Bridge

Lusail Expressway Artscape, Doha, Qatar

Arapaho Road Bridge, Addison, TX

2nd Street Bridge, Austin, TX







Like It

**Not Sure** 

Do not Like It

Place your Colored Dots Here

Place your Colored Dots Here

Place your Colored Dots Here

Like It



Community vision and Values Public Workshop



#### Preference for Aesthetic Enhancements

Architectural Lighting

Architectural Shapes

Color and Texture







Like It

**Not Sure** 

Do not Like It

Place your Colored Dots Here

Place your Colored Dots Here

Place your Colored Dots Here

Like It





Community vision and Values Public Workshop



# Preference For Design Themes

#### **Crawfish Theme**



OR

#### Cajun Accordion Theme



Place your Colored Dots Here



**Scoring Key:** 



Like It



Community vision and Values Public Workshop



## Preference for Potential Uses Under Structure

**Recreational Facilities** 

**Event Spaces** 

Trails, Pedestrian and Bicycle Pathways







Place your Colored Dots Here

Place your Colored Dots Here

Place your Colored Dots Here