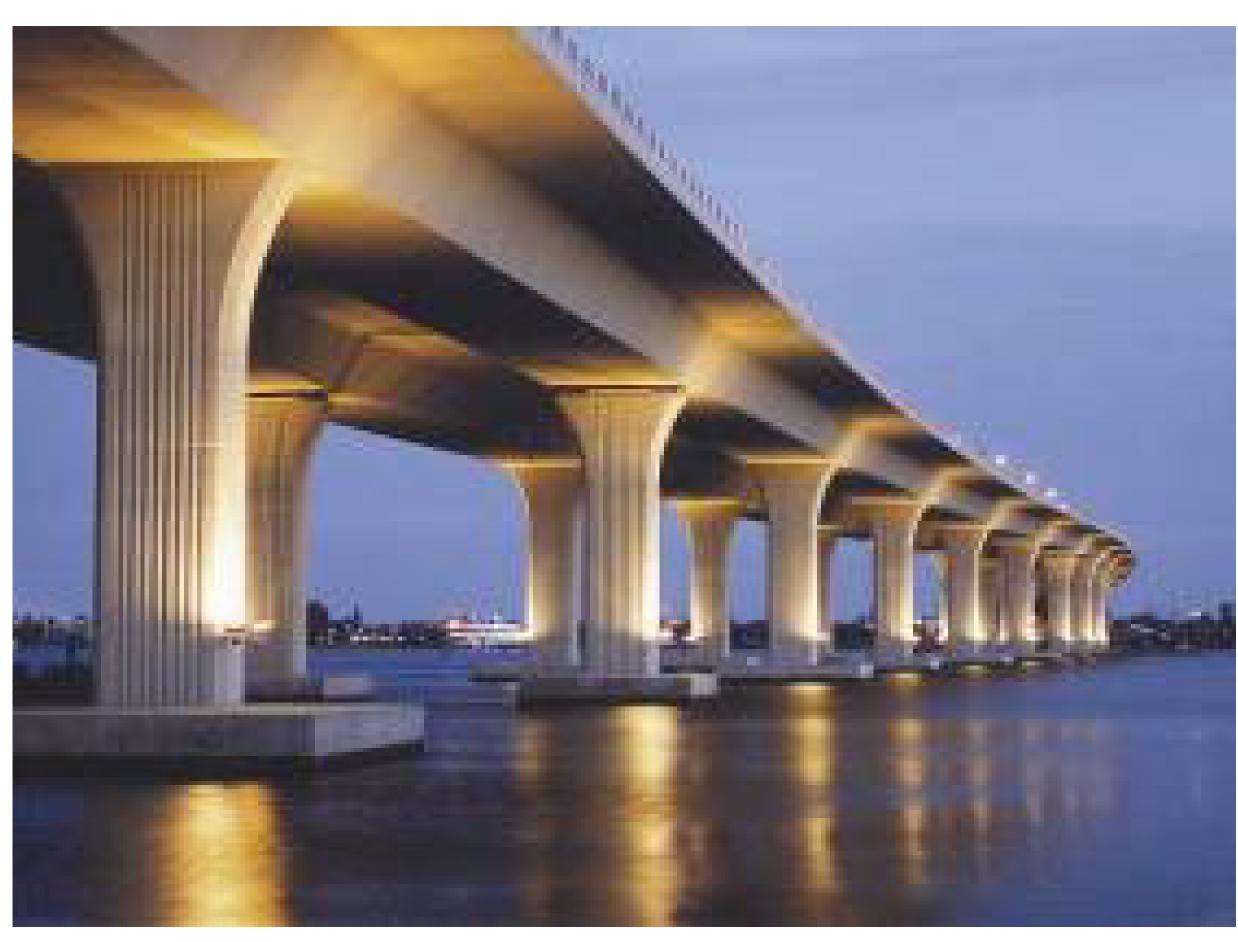

# Preference for Cable Stayed Signature Bridge

William Darden Bridge, Dublin, Ireland

East Fork over White River Bridge, Columbus, IN

IH-35 Bridges, Waco, TX

Like It

**Not Sure** 

Do not Like It

Place your Colored Dots Here